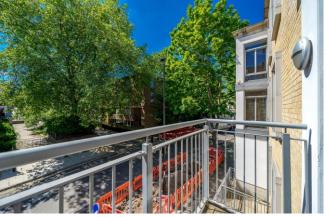

## Cubitt Street, London, WC1X

2 bedrooms • 2 bathrooms (one en-suite) • 820 square feet • 2 private balconies • 1st floor • Immaculate condition • Miele appliances • Wooden floors throughout • 999 year leasehold, plus share of freehold • Secure bike storage

An immaculate two bedroom, two bathroom flat with two private balconies, situated on the 1st floor of this architecturally designed block located between Bloomsbury and King's Cross.

Spanning across 820 sq ft, the flat comprises a large reception area leading onto a private balcony, a fully fitted kitchen equipped with Miele appliances, two double bedrooms both with built-in storage, one with an en-suite shower room, and an additional large family bathroom. The property features wooden floors throughout, double glazed windows and gas central heating.