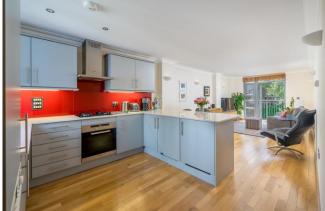

An immaculate two bedroom, two bathroom flat with two private balconies, situated on the 1st floor of this architecturally designed block located between Bloomsbury and King's Cross.

Spanning across 820 sq ft, the flat comprises a large reception area leading onto a private balcony, a fully fitted kitchen equipped with Miele appliances, two double bedrooms both with built-in storage, one with an en-suite shower room, and an additional large family bathroom. The property features wooden floors throughout, double glazed windows and gas central heating.