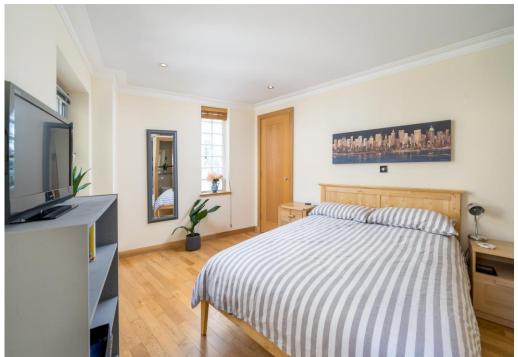

An immaculate two bedroom, two bathroom flat with two private balconies, situated on the 1st floor of this architecturally designed block located between Bloomsbury and King's Cross.

Spanning across 820 sq ft, the flat comprises a large reception area leading onto a private balcony, a fully fitted kitchen equipped with Miele appliances, two double bedrooms both with built-in storage, one with an en-suite shower room, and an additional large family bathroom. The property features wooden floors throughout, double glazed windows and gas central heating.