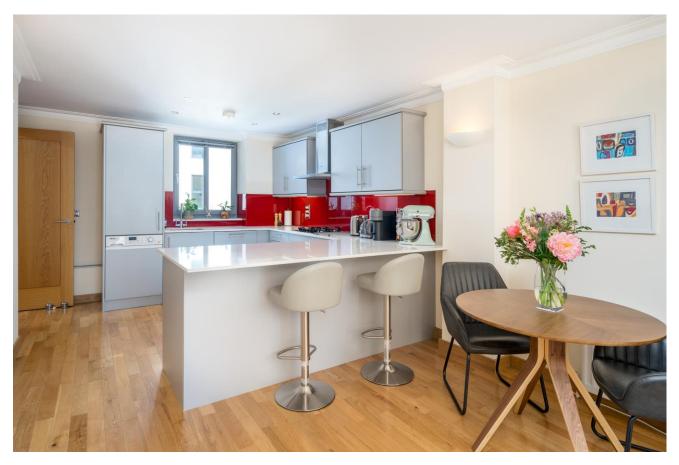

An immaculate two bedroom, two bathroom flat with two private balconies, situated on the 1st floor of this architecturally designed block located between Bloomsbury and King's Cross.

Spanning across 820 sq ft, the flat comprises a large reception area leading onto a private balcony, a fully fitted kitchen equipped with Miele appliances, two double bedrooms both with built-in storage, one with an en-suite shower room, and an additional large family bathroom. The property features wooden floors throughout, double glazed windows and gas central heating.