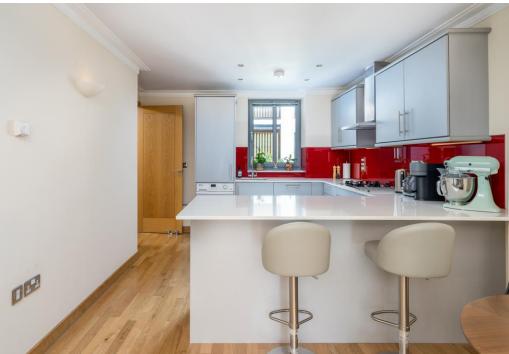

An immaculate two bedroom, two bathroom flat with two private balconies, situated on the 1st floor of this architecturally designed block located between Bloomsbury and King's Cross.

Spanning across 820 sq ft, the flat comprises a large reception area leading onto a private balcony, a fully fitted kitchen equipped with Miele appliances, two double bedrooms both with built-in storage, one with an en-suite shower room, and an additional large family bathroom. The property features wooden floors throughout, double glazed windows and gas central heating.