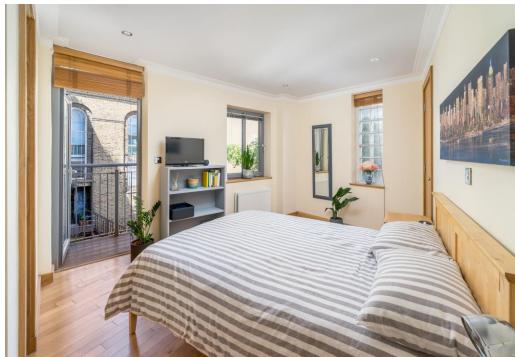

An immaculate two bedroom, two bathroom flat with two private balconies, situated on the 1st floor of this architecturally designed block located between Bloomsbury and King's Cross.

Spanning across 820 sq ft, the flat comprises a large reception area leading onto a private balcony, a fully fitted kitchen equipped with Miele appliances, two double bedrooms both with built-in storage, one with an en-suite shower room, and an additional large family bathroom. The property features wooden floors throughout, double glazed windows and gas central heating.