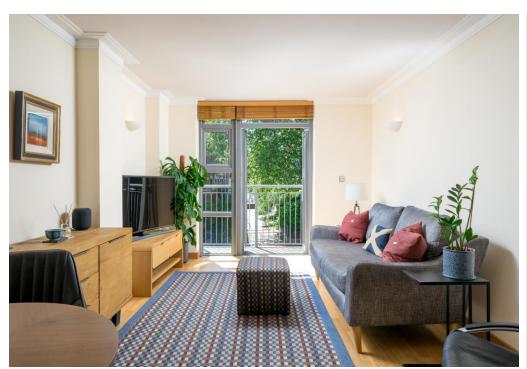

An immaculate two bedroom, two bathroom flat with two private balconies, situated on the 1st floor of this architecturally designed block located between Bloomsbury and King's Cross.

Spanning across 820 sq ft, the flat comprises a large reception area leading onto a private balcony, a fully fitted kitchen equipped with Miele appliances, two double bedrooms both with built-in storage, one with an en-suite shower room, and an additional large family bathroom. The property features wooden floors throughout, double glazed windows and gas central heating.