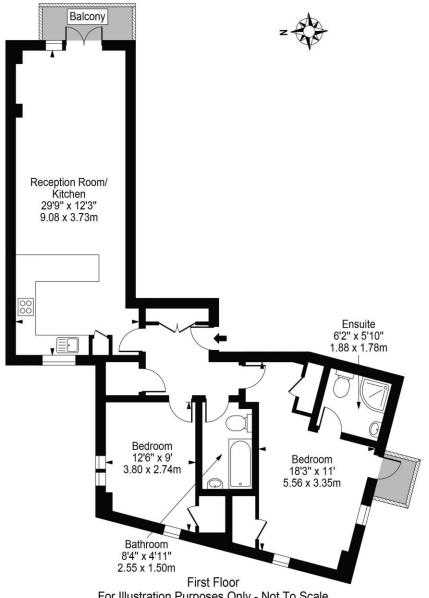

## Cubitt Street, WC1X 0LS Approx. Gross Internal Area 820 Sq Ft - 76.14 Sq M

For Illustration Purposes Only - Not To Scale

This floor plan should be used as a general outline for guidance only and does not constitute in whole or in part an offer or contract. Any intending purchaser or lessee should satisfy themselves by inspection, searches, enquiries and full survey as to the correctness of each statement. Any areas, measurements or distances quoted are approximate and should not be used to value a property or be the basis of any sale or let.