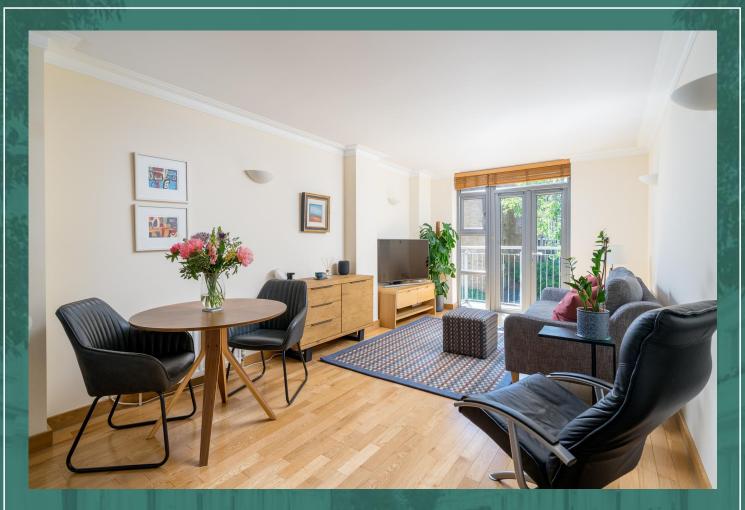

An immaculate two bedroom, two bathroom flat with two private balconies, situated on the 1st floor of this architecturally designed block located between Bloomsbury and King's Cross.

Spanning across 820 sq ft, the flat comprises a large reception area leading onto a private balcony, a fully fitted kitchen equipped with Miele appliances, two double bedrooms both with built-in storage, one with an en-suite shower room, and an additional large family bathroom. The property features wooden floors throughout, double glazed windows and gas central heating.

The block is conveniently located between Bloomsbury and Kings Cross, with easy access to Gray's Inn Road & Kings Cross / St Pancras stations. The block also benefits from secure bike storage, and is a 2 minute walk from St George's Gardens!